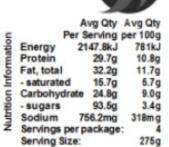

### Anzac Biscuits 250g

|                     | A                             | vg Qty  | Avg Qty  |  |
|---------------------|-------------------------------|---------|----------|--|
| _                   | Per S                         | Serving | per 100g |  |
| 5                   | Energy                        | 774kJ   | 2170kJ   |  |
| 뷺                   | Protein                       | 2.1g    | 5.9g     |  |
| E                   | Fat, total                    | 8.3g    | 23.2g    |  |
| 2                   | <ul> <li>saturated</li> </ul> | 5.3g    | 14.8g    |  |
| Nutrition Informati | Carbohydrate                  | 24.7g   | 69.1g    |  |
| 5                   | - sugars                      | 13.4g   | 37.6g    |  |
| 문                   | Sodium                        | 138mg   | 387mg    |  |
| 3                   | Servings per p                | ackage  | : 7      |  |
| ~                   | Serving Size:                 | _       | 35.72g   |  |