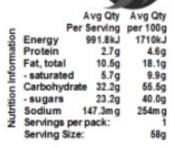

### Cornflake Biscuits 250g

|    | A                             | vg Qty     | Avg Qty  |
|----|-------------------------------|------------|----------|
| _  | Per S                         | erving     | per 100g |
| 5  | Energy                        | 712kJ      | 2030kJ   |
| Ħ  | Protein                       | 1.6g       | 4.7g     |
| E  | Fat, total                    | 7.0g       | 20.1g    |
| ê  | <ul> <li>saturated</li> </ul> | 4.5g       | 12.8g    |
| =  | Carbohydrate                  | 24.6g      | 70.2g    |
| ĕ  | - sugars                      | 18.0g      | 51.5g    |
| Ĕ  | Sodium                        | 127mg      | 364m g   |
| ₹. | Servings per p                | ackage     | : 7      |
|    | Serving Size:                 | 1111111111 | 35.72g   |
|    |                               |            |          |