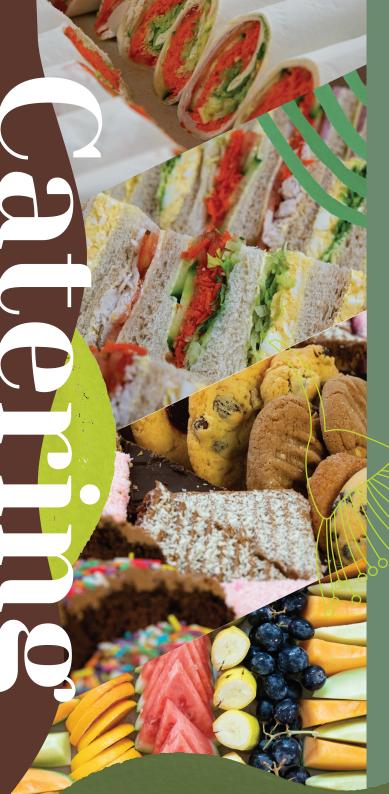

### Catering

| $\mathbf{c}$               |                   |
|----------------------------|-------------------|
|                            | Small / Large     |
| Sandwich Platter           | \$37.50 / \$70.00 |
| Wrap Platter               | \$40.00 / \$75.00 |
| Sweet Tray -               | \$36.00 / \$67.50 |
| (Cake, biscuits & slice)   |                   |
| Fruit Platter              | \$35.00 / \$65.00 |
| (All Enviro-Safe Sustainab | le Packaging)     |

#### Hot Finger Food - per dozen

| Homemade Mini Sausage Rolls | \$15.00 |
|-----------------------------|---------|
| Savory Pinwheels            | \$15.00 |
| Spinach & Feta Triangles    | \$15.00 |
| (Vegan options available)   |         |